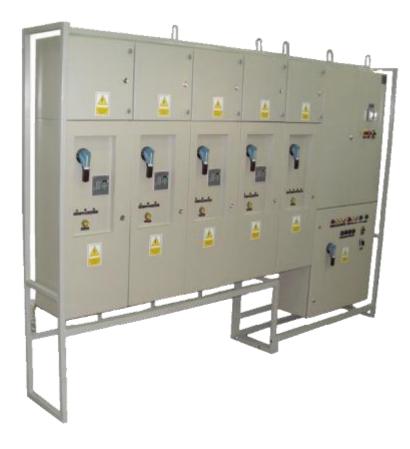

# Switchgear set ZB-68

Switchgear set type ZB-68 is an electrical device designed for use in underground mining pits in non-explosion hazard conditions and on the ground in non-explosive hazard conditions.

Switchgear set ZB-68 comprises of four switchgear units type RKS4-1P/2R and one type RKS3-2RP/42R and of control cabinet type SA-P2RW, mounted in a common structure.

Switchgear set ZB-68 is designed for connecting and switching-on receivers (especially conveyor belts) to the mine 3-phase grid with insulated star point on the transformer (system IT) for rated voltage of 500V.

# **CONSTRUCTION**

The switchgear is manufactured from steel sheets. The whole is placed on the common carrier frame. Frame can be placed directly on the ground.