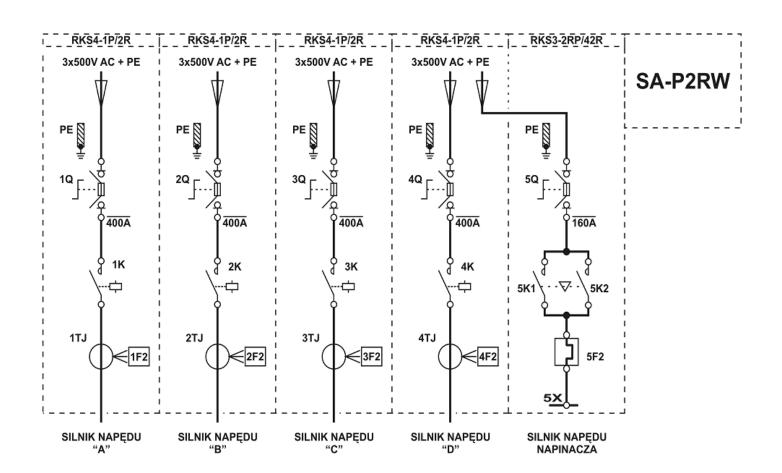

### **SCHEMATIC DIAGRAM**

#### Legend:

Silnik napędu A,B,C,D – The motor drive A,B,C,D Silnik napędu napinacza – The motor drive of tensioner

Orders should be submitted in writing or by fax to the address: